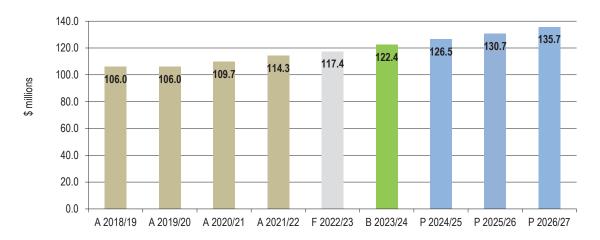

The total rates and charges bill for an average property is projected to increase by \$78.47 or 3.6 per cent to \$2,272.69. This is lower than the CPI forecast of 4.0 per cent for 2023/24.

The chart below shows the comparison of general rates, waste charges and average rates and charges movements for the period 2018/19 through to the forecast 2026/27 movement. Refer to Section 4.1.1 Rates and Charges for further details.

#### General rates, waste charges and average rates and charges movements