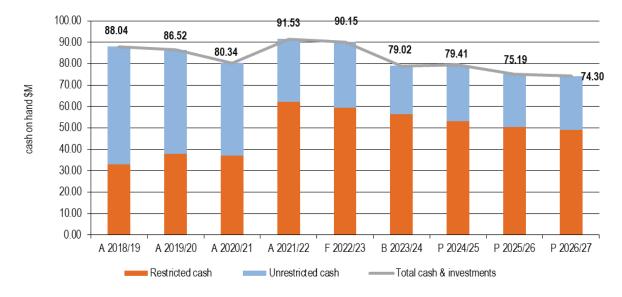

#### Cash and investments

As at 30 June 2024, cash and investments are expected to decrease by \$11.13 million to \$79.02 million. Council is forecast to still maintain a strong cash balance which is consistent with Council's strategy to improve our long-term financial sustainability.

Council holds cash balances to fund the daily working capital requirements, support cash backed reserves required by legislation and for future intended uses as directed by Council. Of the \$79.02 million cash and investments balance, cash that is restricted or has an intended use totals \$56.43 million, leaving an unrestricted cash balance of \$22.59 million as at 30 June 2024.

Refer Sections 4.2 and 4.5 for detailed analysis of the cash position and components of restricted cash.