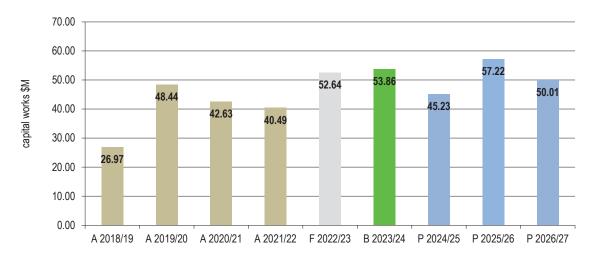

#### Capital works

The capital works program for the 2023/24 year is budgeted to be \$53.86 million comprising of \$15.42 million for roads and bridges, \$10.59 million for parks and open space, \$7.53 million for community buildings, \$4.98 million for drainage improvements, \$4.54 million for footpaths and cycleways and \$3.90 million for recreation, leisure and community facilities. In addition, \$1.80 million has been budgeted for land purchases to increase open space within the Municipality and \$1.96 million for the Strategic Land Acquisition Program.

The capital program is funded through \$38.05 million (or 70.6 per cent) of Council's cash generated through the operating result, \$11.56 million (or 21.5 per cent) from reserves and developer contributions, \$3.96 million (7.4 per cent) from external grants, \$0.30 million (or 0.6 per cent) from capital contributions. The capital works program has been set and prioritised through the development of sound business cases and consultation with stakeholders. Capital works is forecast to be \$52.64 million for the 2022/23 year.