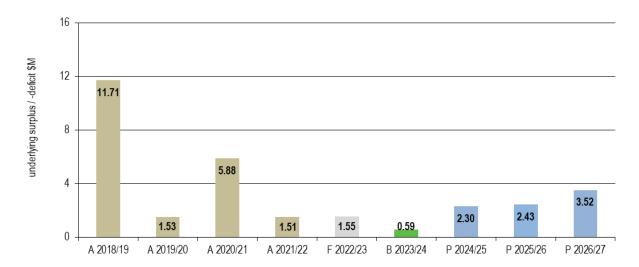

#### Underlying Surplus (a measure of financial sustainability)

The 2023/24 budget with projections for the following three years (2024/25 to 2026/27) has been developed to assist Council in adopting a budget within a longer term prudent financial framework. The key objective is financial sustainability in the medium to long term, while still achieving the Council's strategic objectives as specified in the Council Plan. One measure of financial sustainability is the underlying result, which excludes capital income, developer income (cash and non-cash) and proceeds from asset sales from the operating surplus.

A strong underlying surplus is required to fund Council's extensive capital works program and to ensure that it has sufficient reserves to meet financial challenges that may arise in the future. During the projected four-year period, Council is projecting to maintain an average underlying surplus of approximately \$2.2 million which underpins a financially sustainable organisation.