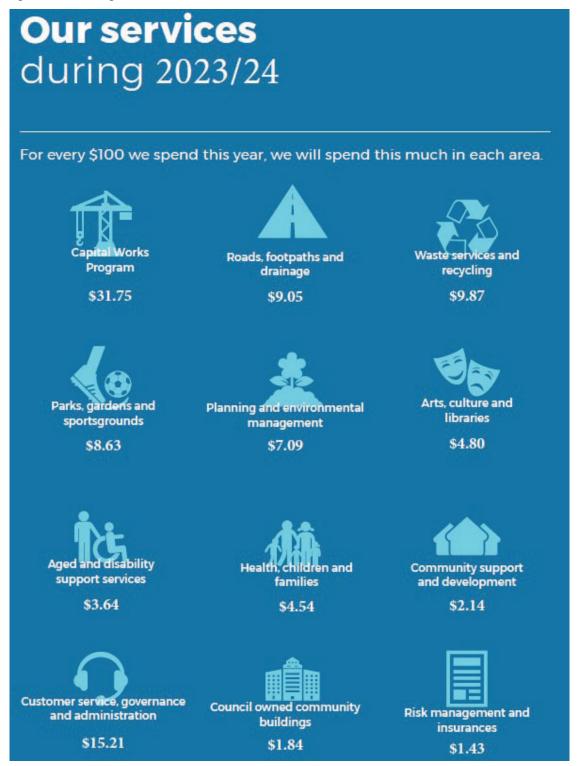

#### **Council expenditure allocations**

This chart provides an indication of how Council allocates its expenditure across the main services that it delivers. It shows how much is allocated to each service area for every \$100 that Council spends. Council overheads, governance costs and administrative costs are allocated to our external facing services using an internal overhead allocation model.