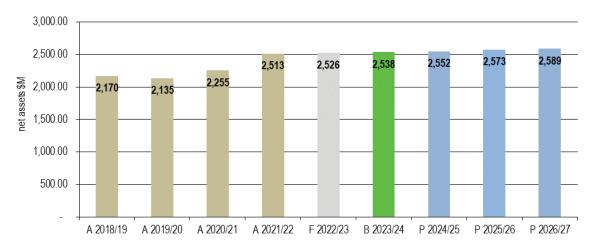

#### **Financial position**

Manningham's financial position is projected to improve with net assets (total assets less total liabilities) budgeted to increase by \$12 million to \$2,538 million. The increase in net assets mainly arises from the new assets added to Council's balance sheet from the capital works program detailed in Section 4.6 of this report. Net assets are forecast to be \$2,526 million as at 30 June 2023.

Refer Section 4.2 for an analysis of the budgeted financial position.