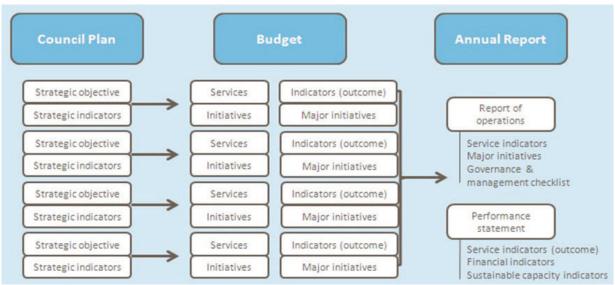

Our major initiatives are priorities identified through significant community consultation in the development of the Council Plan. Major Initiatives are delivered over the four year term of the Council Plan. We have listed each Major Initiatives against the theme or strategic objective that best aligns, even though outcomes will be achieved in multiple area. Annual initiatives highlight only a small portion of the outcomes our services deliver for the Manningham community. Please visit our website and read our Council Plan for more information. The diagram below shows how we remain transparent and accountable in our commitments and resourcing in the Council Plan, Budget and Annual Report.