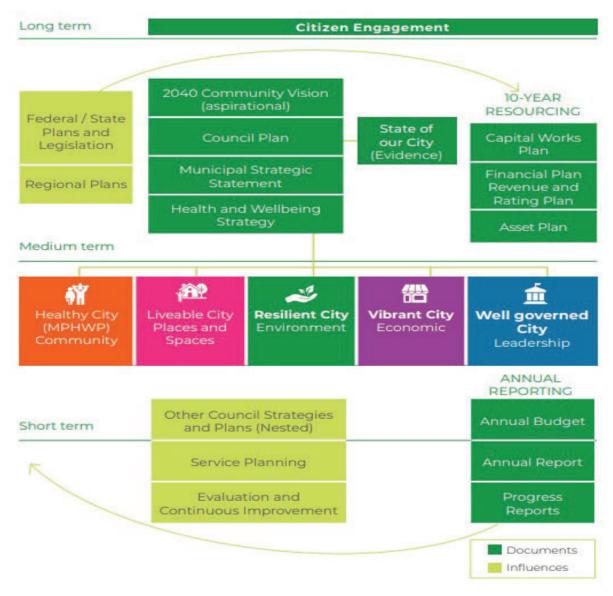

#### 1. Link to the Integrated Planning and Reporting Framework

This section describes how the Budget links to the achievement of the Community Vision and Council Plan within an overall integrated strategic planning and reporting framework. This framework guides the Council in identifying community needs and aspirations over the long term (Community Vision and Financial Plan), medium term (Council Plan, Workforce Plan, and Revenue and Rating Plan) and short term (Budget) and then holding itself accountable (Annual Report).

#### 1.1 Legislative planning and accountability framework

The Budget is a rolling four-year plan that outlines the financial and non-financial resources that Council requires to achieve the strategic objectives described in the Council Plan. The diagram below depicts the integrated strategic planning and reporting framework that applies to local government in Victoria. At each stage of the integrated strategic planning and reporting framework there are opportunities for community and stakeholder input. This is important to ensure transparency and accountability to both residents and ratepayers.

The timing of each component of the integrated planning framework is critical to the successful achievement of the planned outcomes.