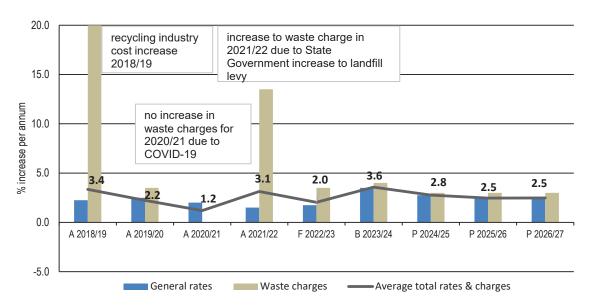

For 2023/24, general rates will increase by an average of 3.50 per cent in line with the State Government rate cap. Council also levies a waste service charge to all properties for the cost of collecting and disposal of waste and recyclable material. This annual charge is usually calculated on a cost recovery basis, however with Council being cognisant of the cost of living pressures in the community, the waste service charge will only increase by 4.0 per cent in 2023/24 despite a 10.0 per cent increase in the cost to Council of collecting and disposing of waste and recyclable materials in 2023/24.

The total rates and charges bill for an average property is projected to increase by \$78.47 or 3.6 per cent to \$2,272.69. This is lower than the CPI forecast of 4.0 per cent for 2023/24.

The chart below shows the comparison of general rates, waste charges and average rates and charges movements for the period 2018/19 through to the forecast 2026/27 movement. Refer to Section 4.1.1 Rates and Charges for further details.