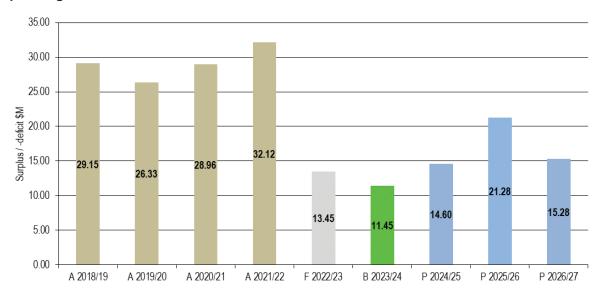

#### **Operating Result**

The budgeted operating result (income less expenses) for the 2023/24 year is a surplus of \$11.45 million, a slight reduction over the 2022/23 forecast result. Refer to Section 4.1 Comprehensive Income Statement for further details.

A strong surplus is required to fund Council's extensive capital works program and to ensure that it has sufficient reserves to meet financial challenges that may arise in the future. During the projected four-year period, Council is projecting to maintain an average operating surplus of approximately \$16 million which underpins a financially sustainable organisation.