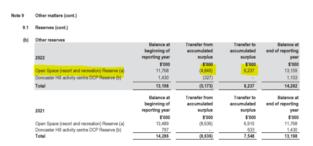

## Note 9 Other matters (cont.)

9.1 Reserves (cont.)

(b) Other reserves

| Balance at beginning of reporting year | State |

| Description of Work  Currawong Bush Park / Mullum Mullum Stage 1  Hepburn Reserve  Ruffey Lake Park Master Plan Implementation  Morris Williams Reserve Playspace Renewal  Swanston Reserve Playspace Renewal  Wonga Park Playspace Renewal | 4,846,444  Open Space \$ 34,105.63 |  |  |
|---------------------------------------------------------------------------------------------------------------------------------------------------------------------------------------------------------------------------------------------|------------------------------------|--|--|
| Currawong Bush Park / Mullum Mullum Stage 1 Hepburn Reserve Ruffey Lake Park Master Plan Implementation Morris Williams Reserve Playspace Renewal Swanston Reserve Playspace Renewal                                                        | * <b>\$</b>                        |  |  |
| Hepburn Reserve  Ruffey Lake Park Master Plan Implementation  Morris Williams Reserve Playspace Renewal  Swanston Reserve Playspace Renewal                                                                                                 | 34,105.63                          |  |  |
| Ruffey Lake Park Master Plan Implementation  Morris Williams Reserve Playspace Renewal  Swanston Reserve Playspace Renewal                                                                                                                  |                                    |  |  |
| Morris Williams Reserve Playspace Renewal Swanston Reserve Playspace Renewal                                                                                                                                                                | 186,345.89                         |  |  |
| Swanston Reserve Playspace Renewal                                                                                                                                                                                                          | 227,787.00                         |  |  |
| , .                                                                                                                                                                                                                                         | 389,173.52                         |  |  |
| Wonga Park Playspace Renewal                                                                                                                                                                                                                | 256,195.58                         |  |  |
|                                                                                                                                                                                                                                             | 115,470.00                         |  |  |
| Swilk Reserve Open Space Development                                                                                                                                                                                                        | 134,060.63                         |  |  |
| Land Acquisition Program - Open Space for Manningham                                                                                                                                                                                        | 1,478,679.56                       |  |  |
| Lions Park Warrandyte Reserve                                                                                                                                                                                                               | 414,331.85                         |  |  |
| Mayfair Reserve Playspace Renewal                                                                                                                                                                                                           | 64,311.86                          |  |  |
| Aggregated Land Acquisition Program - Park Development/Const                                                                                                                                                                                | 56,758.22                          |  |  |
| Tindals Wildflower Reserve                                                                                                                                                                                                                  | 17,119.52                          |  |  |
| Cat Jump Park Playspace Renewal                                                                                                                                                                                                             | 39,608.60                          |  |  |
| Hollywood Playspace (GG) Playspace renewal                                                                                                                                                                                                  | 81,740.00                          |  |  |
| Jenkins Park (GG) Playspace Renewal                                                                                                                                                                                                         | 7,368.00                           |  |  |
| Pettys Reserve Open Space Development                                                                                                                                                                                                       | 22,421.00                          |  |  |
| Pettys Reserve Sporting Development - Stage 2                                                                                                                                                                                               |                                    |  |  |

256 Manningham Council Annual Report 2022/23

| Note 9 | Other matters (cont.)                          |                                                        |                                 |                                          |                                                  |
|--------|------------------------------------------------|--------------------------------------------------------|---------------------------------|------------------------------------------|--------------------------------------------------|
| 9.1    | Reserves (cont.)                               |                                                        |                                 |                                          |                                                  |
| (b)    | Other reserves                                 |                                                        |                                 |                                          |                                                  |
|        | 2023                                           | Balance at<br>beginning of<br>reporting year<br>\$'000 | Transfer to accumulated surplus | Transfer from accumulated surplus \$1000 | Balance at<br>end of reporting<br>year<br>\$'000 |
|        | Open Space (resort and recreation) Reserve (a) | 13,159                                                 | (2,191)                         | 3,930                                    | 14,898                                           |
|        | Doncaster Hill activity centre DCP Reserve (b) | 1,103                                                  | (200)                           | 74                                       | 977                                              |
|        | Total                                          | 14,262                                                 | (2,391)                         | 4,004                                    | 15,875                                           |
|        |                                                | Balance at beginning of                                | Transfer to accumulated         | Transfer from<br>accumulated             | Balance at end of reporting                      |
|        | 2022                                           | reporting year                                         | surplus                         | surplus                                  | year                                             |
|        |                                                | \$'000                                                 | \$'000                          | \$'000                                   | \$'000                                           |
|        | Open Space (resort and recreation) Reserve (a) | 11,768                                                 | (4,846)                         | 6,237                                    | 13,159                                           |
|        | Doncaster Hill activity centre DCP Reserve (b) | 1,430                                                  | (327)                           | -                                        | 1,103                                            |
|        | Total                                          | 13,198                                                 | (5,173)                         | 6,237                                    | 14,262                                           |